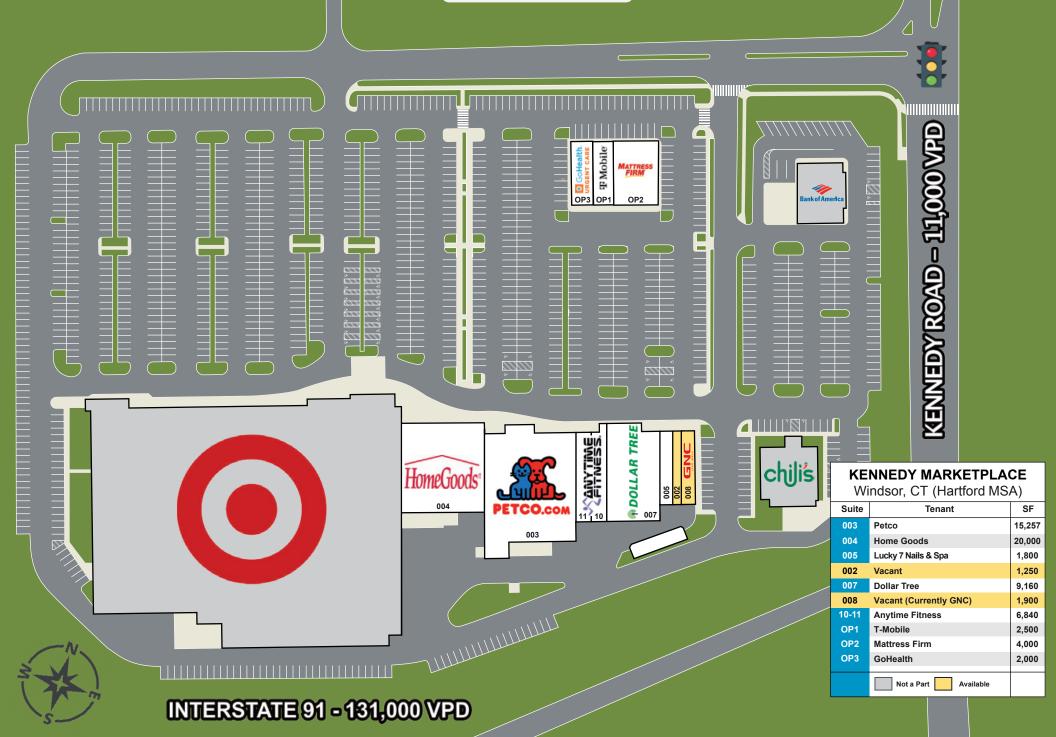

# Kennedy Marketplace

1035-1065 Kennedy Road Windsor, CT 06095

### **AVAILABILITIES**

- » 1,250 SF available
- » 1,900 SF end cap available

## **PROPERTY HIGHLIGHTS**

- » Shopping Center Anchored by Target and shadow anchored by Stop & Shop
- » Join retailers such as Target, Petco, Home Goods, Anytime Fitness, and Chilis
- » Affluent Demographics; Average Household Incomes over \$112,000 in a 1-Mile Radius
- » Located right off Exit 39 of Interstate 91
- » Located less than 5-Miles away from Bradley International Airport; New England's second largest airport

# TRAFFIC COUNTS

- » 131,000 AADT on I-91
- » 11,000 AADT on Kennedy Rd

| DEMOGRAPHICS       | 1-Mile    | 3-Mile    | 5-Mile    |
|--------------------|-----------|-----------|-----------|
| Population:        | 2,319     | 25,896    | 56,079    |
| Households         | 984       | 11,034    | 22,049    |
| Average HH Income  | \$112,512 | \$105,423 | \$105,255 |
| Daytime Population | 2,587     | 27,959    | 66,482    |
|                    |           |           |           |