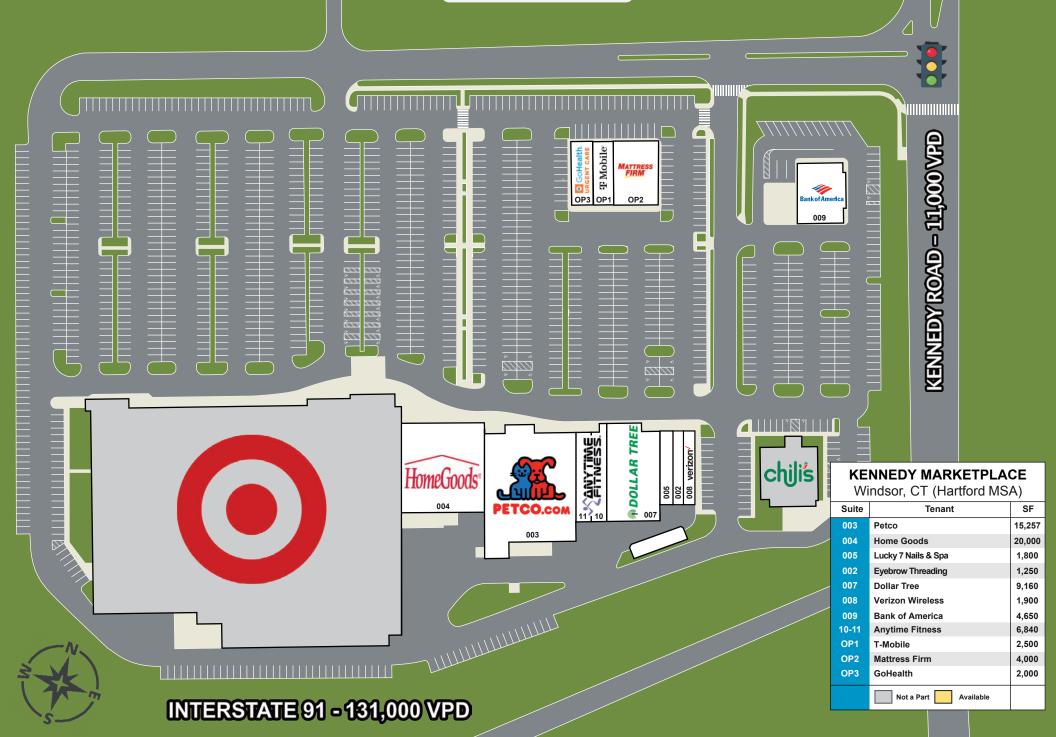

**Fully Leased** 

## **AVAILABILITIES**

» Fully Leased

## **PROPERTY HIGHLIGHTS**

- » Shopping Center Anchored by Target and shadow anchored by Stop & Shop
- » Join retailers such as Target, Petco, Home Goods, Anytime Fitness, and Chilis
- » Affluent Demographics; Average Household Incomes over \$112,000 in a 1-Mile Radius
- » Located right off Exit 39 of Interstate 91
- » Located less than 5-Miles away from Bradley International Airport; New England's second largest airport

## **TRAFFIC COUNTS**

- » 131.000 AADT on I-91
- » 11,000 AADT on Kennedy Rd