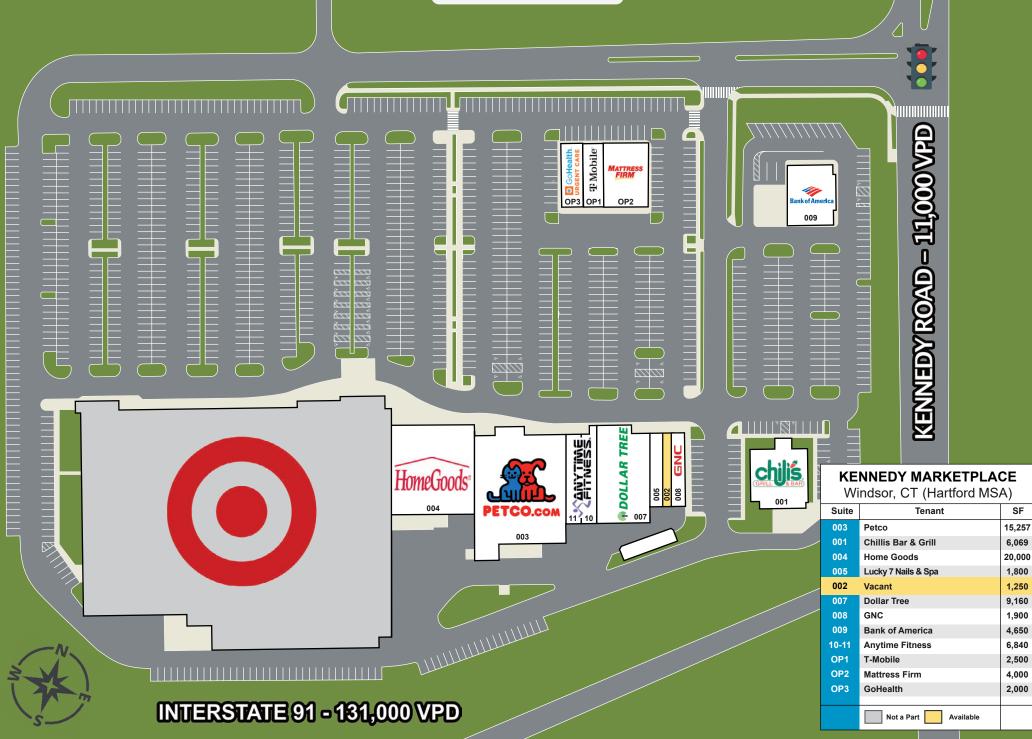

## **FOR LEASE** 1,250 SF

# Kennedy Marketplace

1035-1065 Kennedy Road Windsor, CT 06095

#### **AVAILABILITIES**

» 1.250 SF available

#### **PROPERTY HIGHLIGHTS**

- » Shopping Center Anchored by Target and shadow anchored by Stop & Shop
- » Join retailers such as Target, Petco, Home Goods, Anytime Fitness, and Chilis
- » Affluent Demographics; Average Household Incomes over \$112,000 in a 1-Mile Radius
- » Located right off Exit 39 of Interstate 91
- » Located less than 5-Miles away from Bradley International Airport; New England's second largest airport

### **TRAFFIC COUNTS**

- » 131,000 AADT on I-91
- » 11,000 AADT on Kennedy Rd