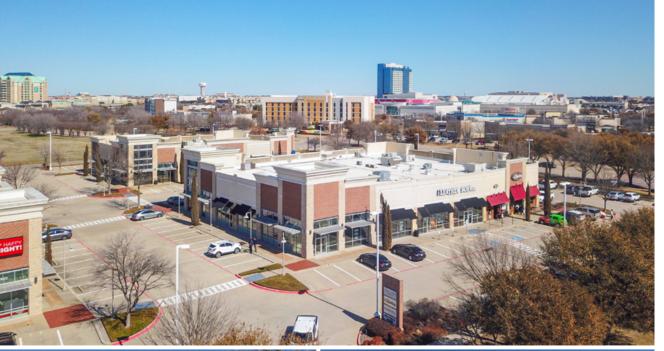

### **AVAILABILITIES**

» 6,000 SF end cap divisible to 3,000 SF minimum with Hwv 121 frontage

#### PROPERTY HIGHLIGHTS

- » Frisco is one of Texas's fastest growing cities with a growth rate of 5.66% annually
- » Shadow Anchored by IKEA with Strong National Retail Co-Tenancy including Rooms To Go and Ashely Home Store
- » Located near affluent neighborhoods with median home value of \$473,000 and average household incomes of \$113,309 in 3 mile radius
- » 6,000 SF end cap (divisible to a minimum of 3,000 SF) available with Hwy 121 frontage