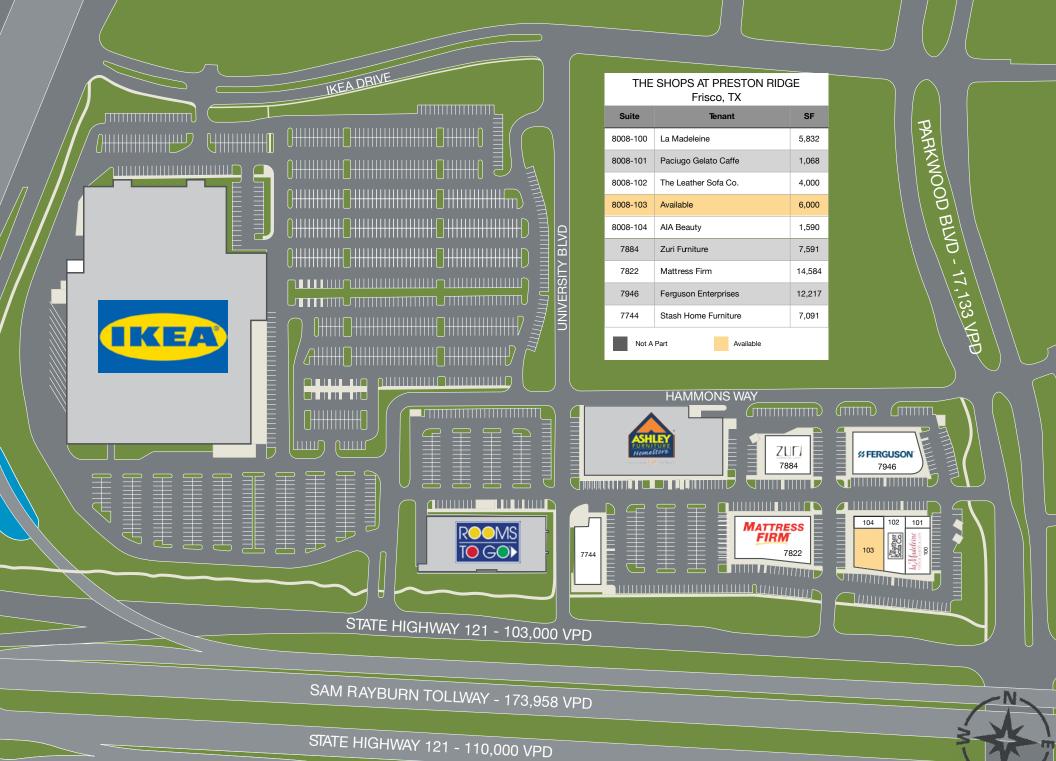

### **AVAILABILITIES**

» 6,000 SF end cap divisible to 3,000 SF minimum with Hwv 121 frontage

#### PROPERTY HIGHLIGHTS

- » Frisco is one of Texas's fastest growing cities with a growth rate of 5.66% annually
- » Shadow Anchored by IKEA with Strong National Retail Co-Tenancy including Rooms To Go and Ashely Home Store
- » Located near affluent neighborhoods with median home value of \$473,000 and average household incomes of \$113,309 in 3 mile radius
- » 6,000 SF end cap (divisible to a minimum of 3,000 SF) available with Hwy 121 frontage

### **TRAFFIC COUNTS**

- » 103,000 AADT on Hwy 121
- » 173,958 AADT on Sam Rayburn Tollway

| DEMOGRAPHICS       | 1-Mile    | 3-Mile    | 5-Mile    |
|--------------------|-----------|-----------|-----------|
| Population:        | 8,280     | 109,635   | 319,601   |
| Households         | 5,235     | 43,769    | 120,571   |
| Average HH Income  | \$107,316 | \$154,558 | \$159,209 |
| Daytime Population | 20,369    | 149,870   | 352,723   |
|                    |           |           |           |