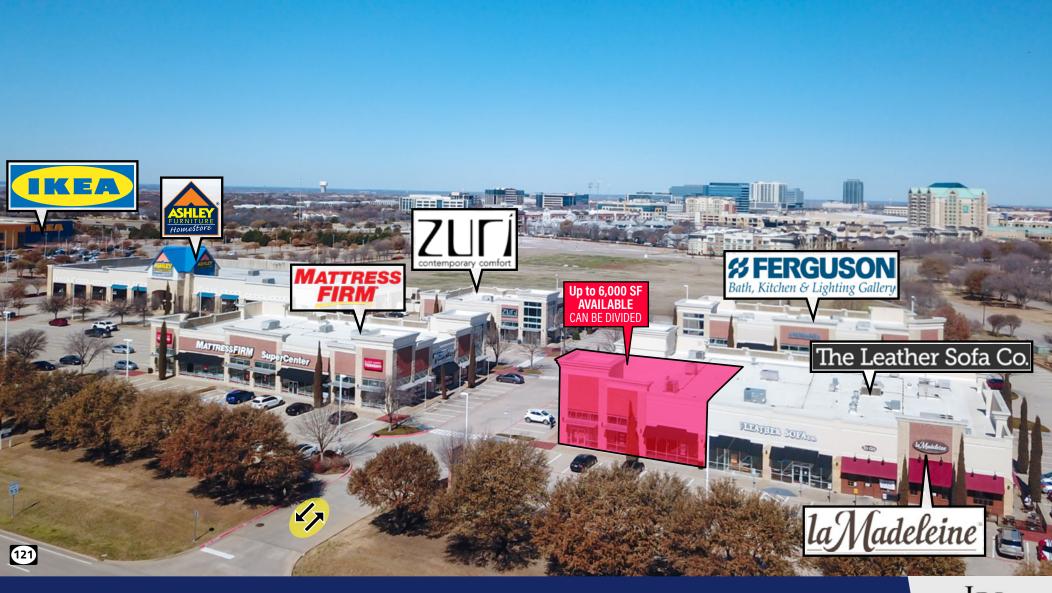

### **AVAILABILITIES**

» 6,000 SF end cap divisible to 3,000 SF minimum with Hwv 121 frontage

#### PROPERTY HIGHLIGHTS

- » Frisco is one of Texas's fastest growing cities with a growth rate of 5.66% annually
- » Shadow Anchored by IKEA with Strong National Retail Co-Tenancy including Rooms To Go and Ashely Home Store
- » Located near affluent neighborhoods with median home value of \$473,000 and average household incomes of \$113,309 in 3 mile radius
- » 6,000 SF end cap (divisible to a minimum of 3,000 SF) available with Hwy 121 frontage