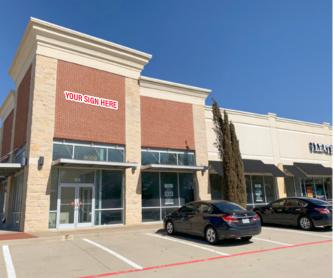

### **AVAILABILITIES**

» 6,000 SF end cap divisible to 3,000 SF minimum with Hwv 121 frontage

#### PROPERTY HIGHLIGHTS

- » Frisco is one of Texas's fastest growing cities with a growth rate of 5.66% annually
- » Shadow Anchored by IKEA with Strong National Retail Co-Tenancy including Rooms To Go and Ashely Home Store
- » Located near affluent neighborhoods with median home value of \$473,000 and average household incomes of \$113,309 in 3 mile radius
- » 6,000 SF end cap (divisible to a minimum of 3,000 SF) available with Hwy 121 frontage