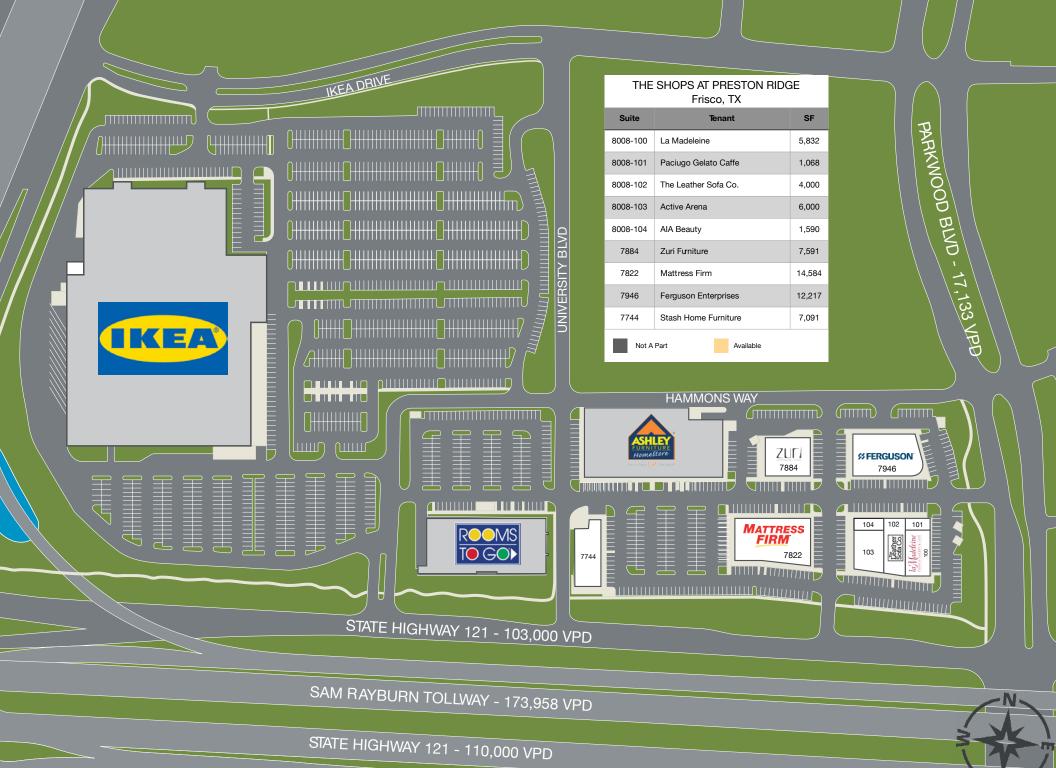

#### **AVAILABILITIES**

» Fully Leased

#### PROPERTY HIGHLIGHTS

- » Frisco is one of Texas's fastest growing cities with a growth rate of 5.66% annually
- » Shadow Anchored by IKEA with Strong National Retail Co-Tenancy including Rooms To Go and Ashely Home Store
- » Located near affluent neighborhoods with median home value of \$473,000 and average household incomes of \$113,309 in 3 mile radius
- » 6,000 SF end cap (divisible to a minimum of 3,000 SF) available with Hwy 121 frontage