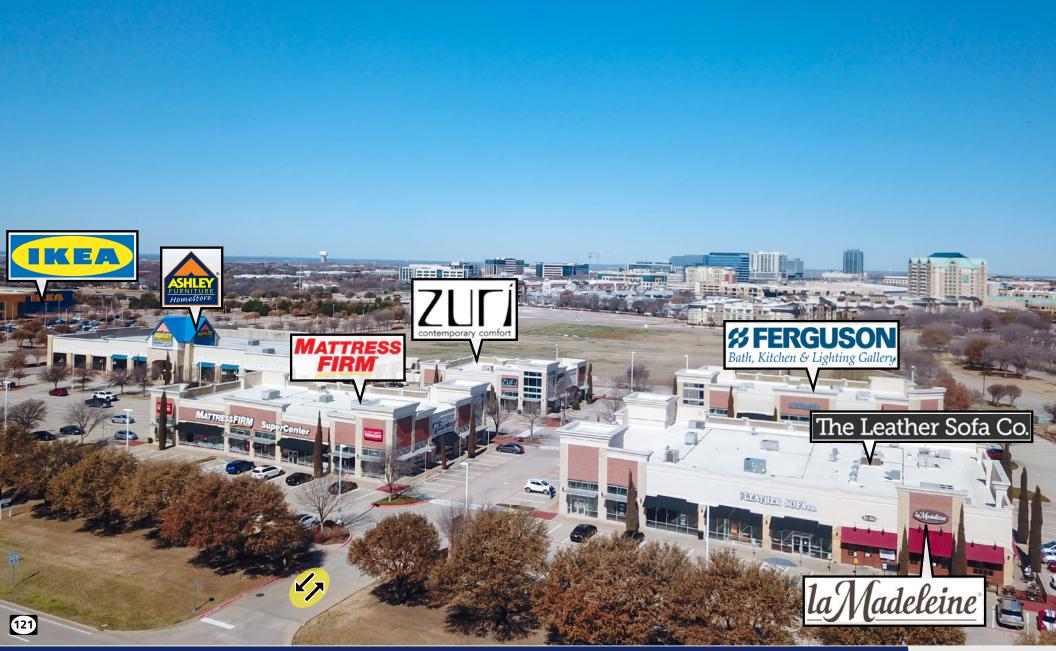

# The Shops at Preston Ridge

8008 State Hwy 121 Frisco, TX 75034

#### PROPERTY HIGHLIGHTS

- » Frisco is one of Texas's fastest growing cities with a growth rate of 5.66% annually
- » Shadow Anchored by IKEA with Strong National Retail Co-Tenancy including Rooms To Go and Ashely Home Store
- » Located near affluent neighborhoods with median home value of \$473,000 and average household incomes of \$113,309 in 3 mile radius
- » 6,000 SF end cap (divisible to a minimum of 3,000 SF) available with Hwy 121 frontage