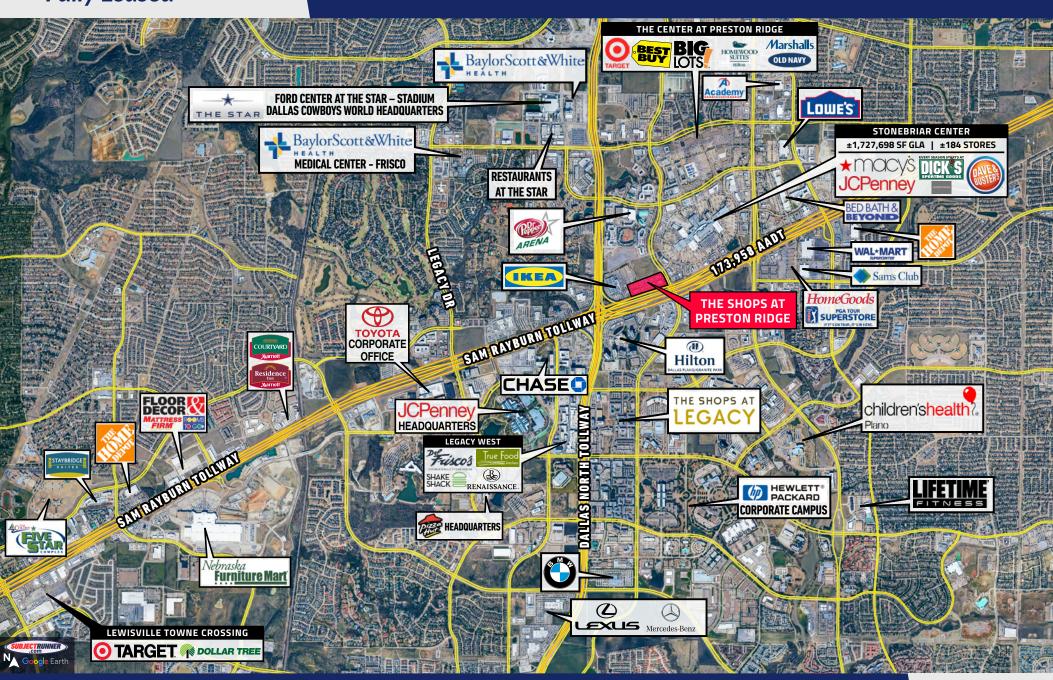

#### PROPERTY HIGHLIGHTS

- » Frisco is one of Texas's fastest growing cities with a growth rate of 5.66% annually
- » Shadow Anchored by IKEA with Strong National Retail Co-Tenancy including Rooms To Go and Ashely Home Store
- » Located near affluent neighborhoods with median home value of \$473,000 and average household incomes of \$113,309 in 3 mile radius
- » 6,000 SF end cap (divisible to a minimum of 3,000 SF) available with Hwy 121 frontage

### **TRAFFIC COUNTS**

- » 103,000 AADT on Hwy 121
- » 173,958 AADT on Sam Rayburn Tollway

| 1-Mile    | 3-Mile                      | 5-Mile                                               |
|-----------|-----------------------------|------------------------------------------------------|
| 8,280     | 109,635                     | 319,601                                              |
| 5,235     | 43,769                      | 120,571                                              |
| \$107,316 | \$154,558                   | \$159,209                                            |
| 20,369    | 149,870                     | 352,723                                              |
|           | 8,280<br>5,235<br>\$107,316 | 8,280 109,635<br>5,235 43,769<br>\$107,316 \$154,558 |