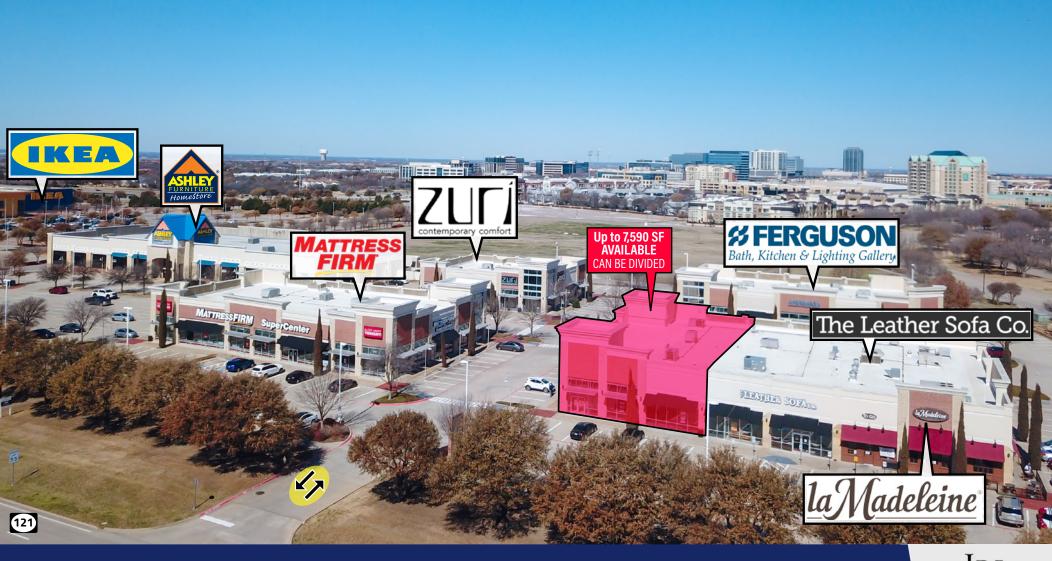

#### **AVAILABILITIES**

- » 6,000 SF end cap divisible to 3,000 SF minimum with Hwy 121 frontage
- » 1,590 SF 2nd generation med-spa available

#### PROPERTY HIGHLIGHTS

- » Frisco is one of Texas's fastest growing cities with a growth rate of 5.66% annually
- » Shadow Anchored by IKEA with Strong National Retail Co-Tenancy including Rooms To Go and Ashely Home Store
- » Located near affluent neighborhoods with median home value of \$473,000 and average household incomes of \$113,309 in 3 mile radius
- » 6,000 SF end cap (divisible to a minimum of 3,000 SF) available with Hwy 121 frontage