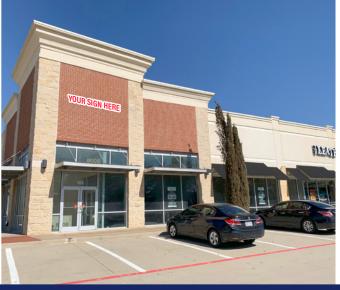

#### **AVAILABILITIES**

- » 6,000 SF end cap divisible to 3,000 SF minimum with Hwy 121 frontage
- » 1,590 SF 2nd generation med-spa available