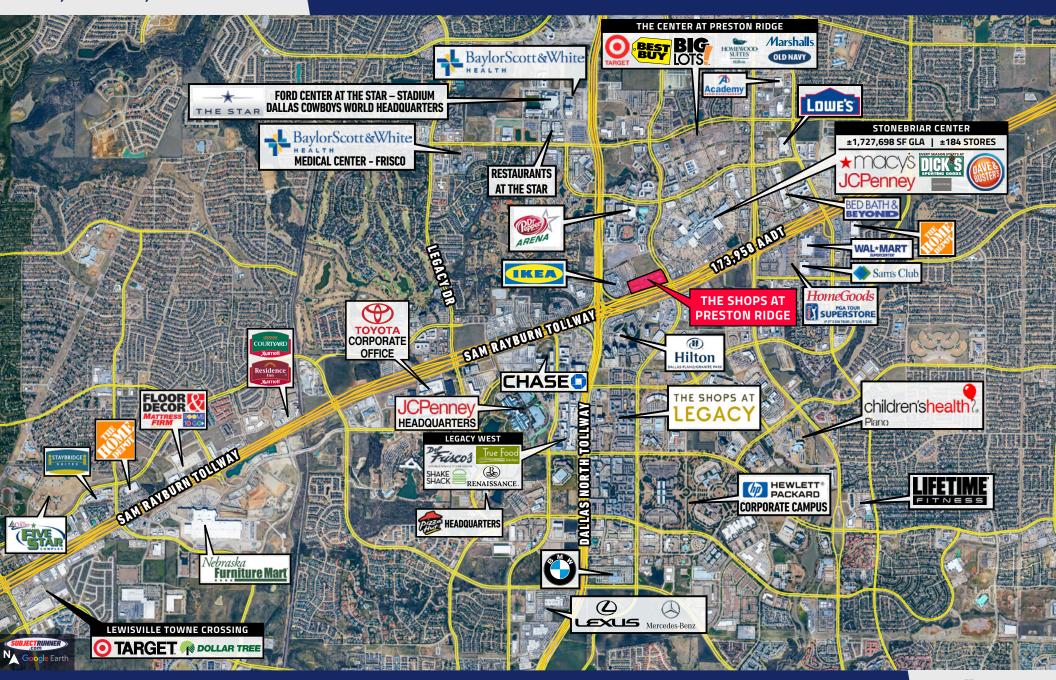

#### PROPERTY HIGHLIGHTS

- » Frisco is one of Texas's fastest growing cities with a growth rate of 5.66% annually
- » Shadow Anchored by IKEA with Strong National Retail Co-Tenancy including Rooms To Go and Ashely Home Store
- » Located near affluent neighborhoods with median home value of \$473,000 and average household incomes of \$113,309 in 3 mile radius
- » 6,000 SF end cap (divisible to a minimum of 3,000 SF) available with Hwy 121 frontage

### **TRAFFIC COUNTS**

- » 103,000 AADT on Hwy 121
- » 173,958 AADT on Sam Rayburn Tollway

| 1-Mile    | 3-Mile                      | 5-Mile                                               |
|-----------|-----------------------------|------------------------------------------------------|
| 8,280     | 109,635                     | 319,601                                              |
| 5,235     | 43,769                      | 120,571                                              |
| \$107,316 | \$154,558                   | \$159,209                                            |
| 20,369    | 149,870                     | 352,723                                              |
|           | 8,280<br>5,235<br>\$107,316 | 8,280 109,635<br>5,235 43,769<br>\$107,316 \$154,558 |