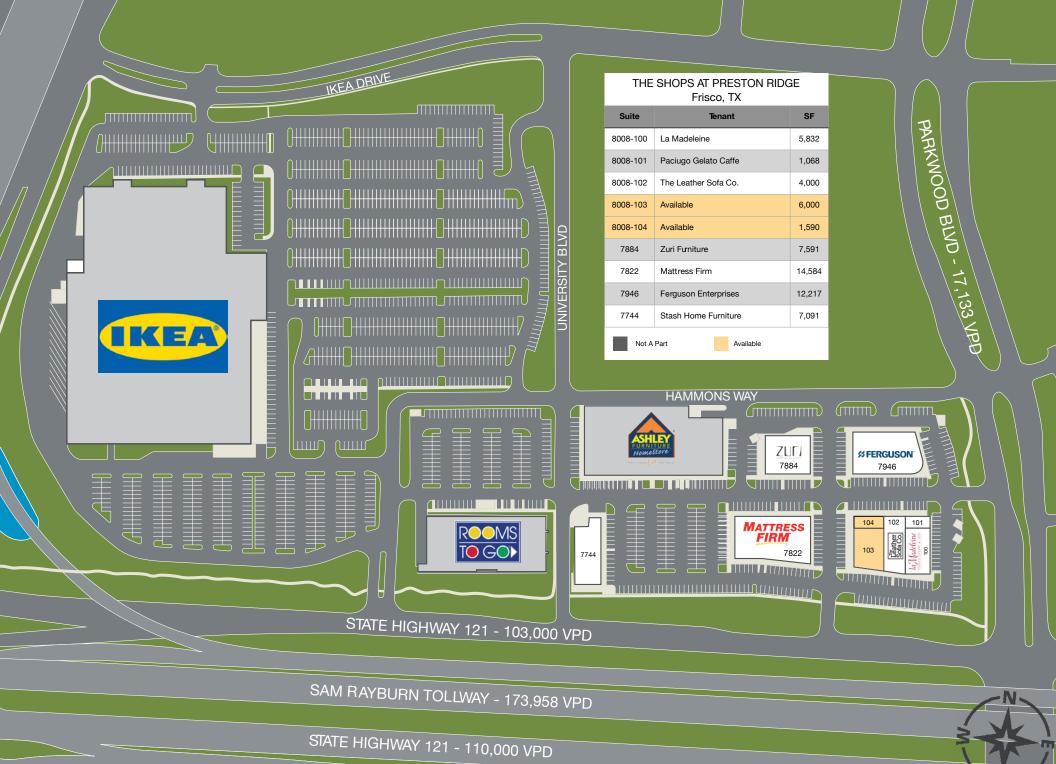

#### **AVAILABILITIES**

- » 6,000 SF end cap divisible to 3,000 SF minimum with Hwy 121 frontage
- » 1,590 SF 2nd generation med-spa available

#### PROPERTY HIGHLIGHTS

- » Frisco is one of Texas's fastest growing cities with a growth rate of 5.66% annually
- » Shadow Anchored by IKEA with Strong National Retail Co-Tenancy including Rooms To Go and Ashely Home Store
- » Located near affluent neighborhoods with median home value of \$473,000 and average household incomes of \$113,309 in 3 mile radius
- » 6,000 SF end cap (divisible to a minimum of 3,000 SF) available with Hwy 121 frontage